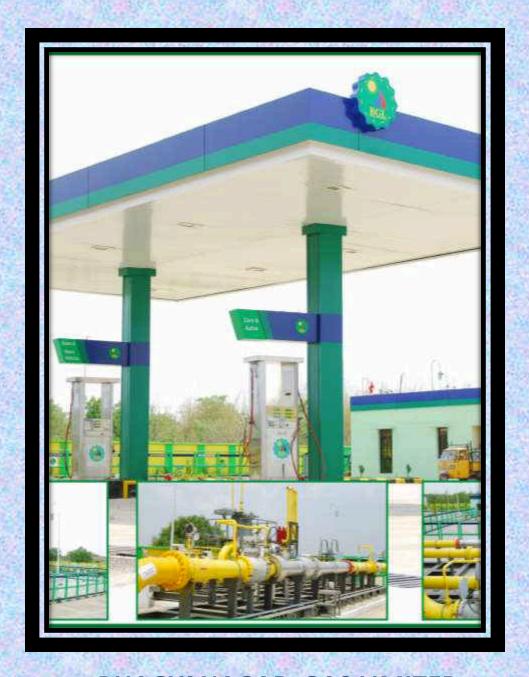

## a) Hyderabad -

- Operating total 21 CNG stations(1 Mother Station, 17 Retail Outlets and 3 APSRTC Depots).
- Approx. 23,000 vehicles are running on CNG. (Buses, Autos and Cars).
- Cumulative 117 KMs of MDPE pipeline laid.
- As on 31<sup>st</sup> March, 2016, 1127 no's PNG-Domestic connections are provided.
- Cumulative 33.55 KMs of Steel pipeline laid (16" and 4").

#### b) Vijayawada -

- 1 Mother Station and 7 Daughter Booster Stations are in operation.
- 45 KMs of MDPE pipeline laid.
- Cumulative 34 KMs of Steel pipeline laid (12" and 4").
- Approx. 13.000 vehicles are running on CNG (Buses, Autos and Cars).
- As on 31<sup>st</sup> March, 2016, 412 no's PNG-Domestic connections are provided.

#### c) Kakinada -

- 1 Mother Station, 1 online station and 2 Daughter Booster Stations (1 at Kakinada and 1 at Rajahmundry) are in operation.
- Approx. 1400 vehicles are running on CNG. (Autos and Cars)
- 160 KMs of MDPE pipeline laid.
- As on 31<sup>st</sup> March, 2016, 2731 no's PNG-Domestic are provided.
- Cumulative 32 Kms of Steel pipeline laid (10" and 4").

## a) CNG

Colonia de Colonia de Calendario de Calendar

During the FY 2015-16, your company operated 21 CNG stations in Hyderabad (1 Mother Station, 17 Retail Outlets and 3 APSRTC depots), 8 CNG stations in Vijayawada (1 Mother Station, 4 Retail outlets and 3 APSRTC Depots) and 4 CNG stations in Kakinada (1 Mother station and 3 Retail Outlets).